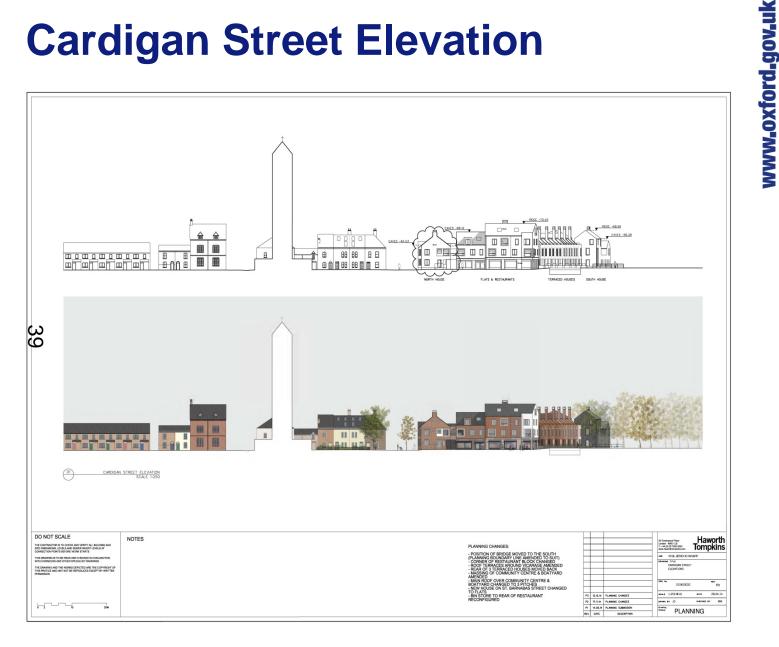

# CGI OF COMMUNITY CENTRE/ BOATYARD BUILDING, WINDING HOLE, PUBLIC OPEN SPACE AND CHURCH







#### CGI OF RESTAURANT/FLAT BUILDING, WINDING HOLE, PUBLIC OPEN SPACE, CHURCH AND HOUSING ALONG THE CANALSIDE







#### **Canal Side Elevations**







#### **Enlargement Detail of Plan**



CANALSIDE ELEVATION SCALE 1:250







## **Community Centre Elevations**



**OXFORD** CITY **COUNCIL** 









#### **Community Centre Detailed Elevation**







#### **Boatyard Detailed Elevation**







## **Cardigan Street Elevation**







#### **Enlargement of street scene**







#### **Residential Elevations – St Barnabus Street**







## **Enlargement of Elevations**









#### **Proposed Ground Floor Plan**



# www.oxford.gov.uk **OXFORD COUNCIL**



CITY

# **First Floor Plan**







### **Second Floor Plan**







#### **Third Floor Plan**







#### **Proposed Roof Plan**







This page is intentionally left blank