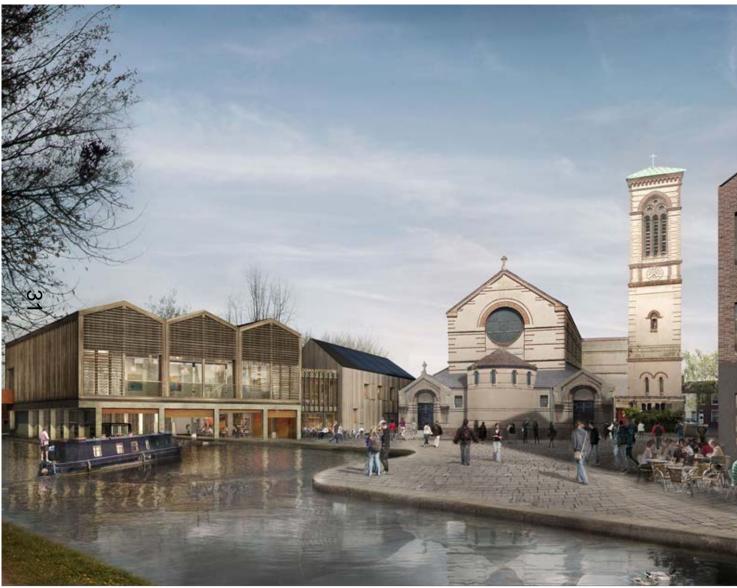

# CGI OF COMMUNITY CENTRE/ BOATYARD BUILDING, WINDING HOLE, PUBLIC OPEN SPACE AND CHURCH