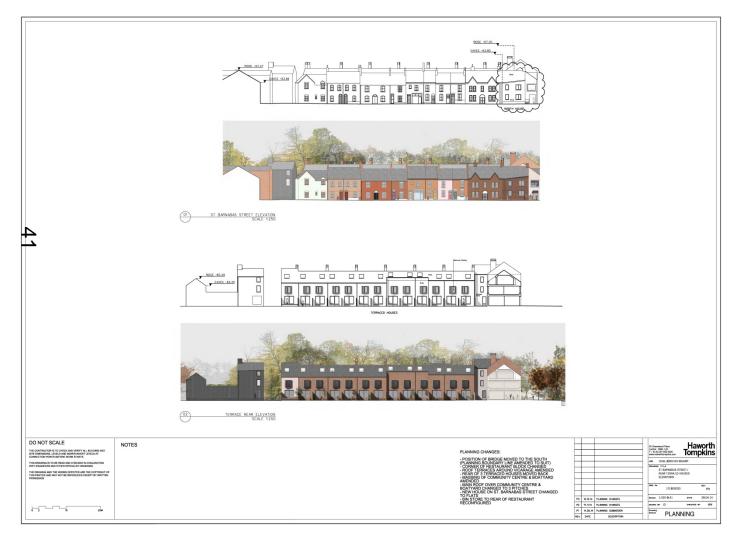

## **Cardigan Street Elevation**

#### **Residential Elevations – St Barnabus Street**