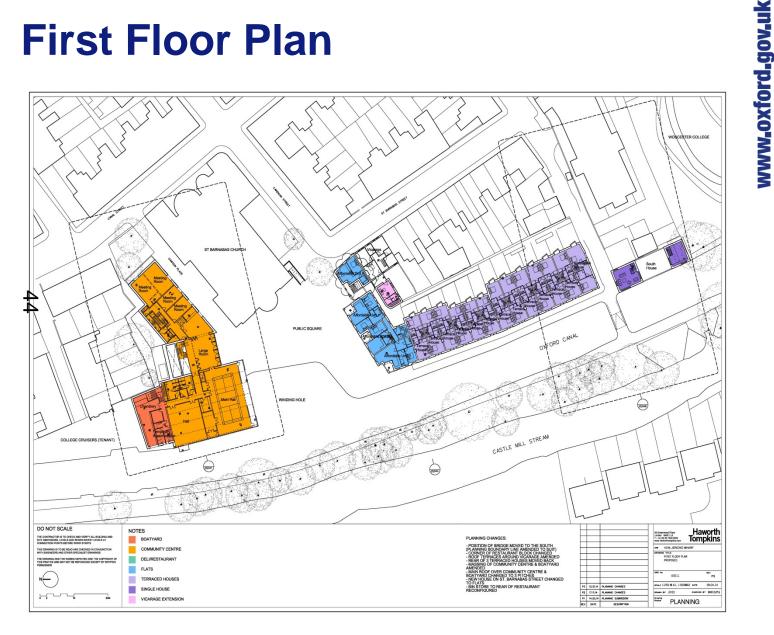

# CGI OF COMMUNITY CENTRE/ BOATYARD BUILDING, WINDING HOLE, PUBLIC OPEN SPACE AND CHURCH







#### CGI OF RESTAURANT/FLAT BUILDING, WINDING HOLE, PUBLIC OPEN SPACE, CHURCH AND HOUSING ALONG THE CANALSIDE







#### **Canal Side Elevations**







#### **Enlargement Detail of Plan**



CANALSIDE ELEVATION SCALE 1:250







## **Community Centre Elevations**



**OXFORD** CITY **COUNCIL** 









#### **Community Centre Detailed Elevation**







#### **Boatyard Detailed Elevation**







## **Cardigan Street Elevation**







#### **Enlargement of street scene**







#### **Residential Elevations – St Barnabus Street**







## **Enlargement of Elevations**









#### **Proposed Ground Floor Plan**



# www.oxford.gov.uk **OXFORD COUNCIL**



CITY

# **First Floor Plan**







### **Second Floor Plan**







#### **Third Floor Plan**







#### **Proposed Roof Plan**







This page is intentionally left blank