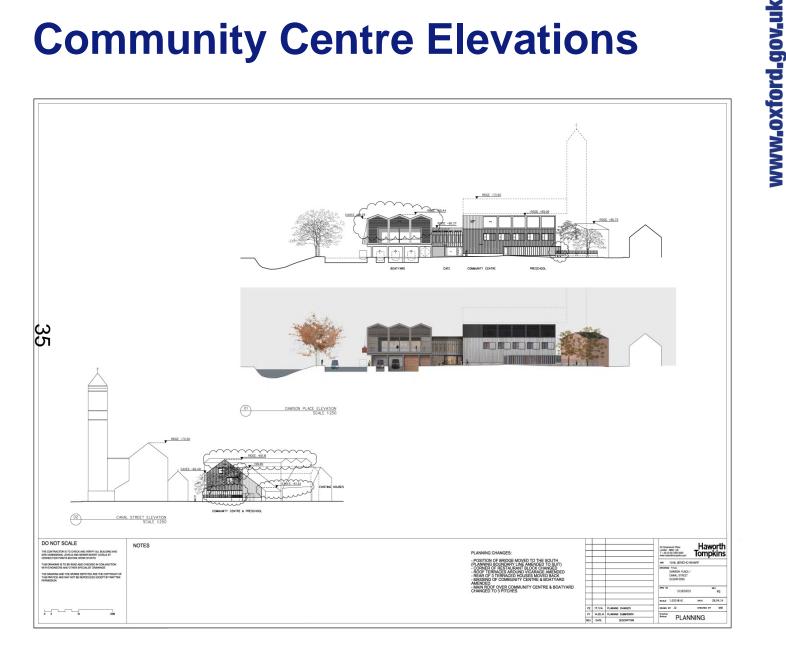

# CGI OF COMMUNITY CENTRE/ BOATYARD BUILDING, WINDING HOLE, PUBLIC OPEN SPACE AND CHURCH







#### CGI OF RESTAURANT/FLAT BUILDING, WINDING HOLE, PUBLIC OPEN SPACE, CHURCH AND HOUSING ALONG THE CANALSIDE







#### **Canal Side Elevations**







#### **Enlargement Detail of Plan**



CANALSIDE ELEVATION SCALE 1:250







## **Community Centre Elevations**



**OXFORD** CITY **COUNCIL** 









#### **Community Centre Detailed Elevation**







#### **Boatyard Detailed Elevation**







## **Cardigan Street Elevation**







#### **Enlargement of street scene**







#### **Residential Elevations – St Barnabus Street**







## **Enlargement of Elevations**









#### **Proposed Ground Floor Plan**



# www.oxford.gov.uk **OXFORD COUNCIL**



CITY

# **First Floor Plan**







### **Second Floor Plan**







#### **Third Floor Plan**







#### **Proposed Roof Plan**







This page is intentionally left blank