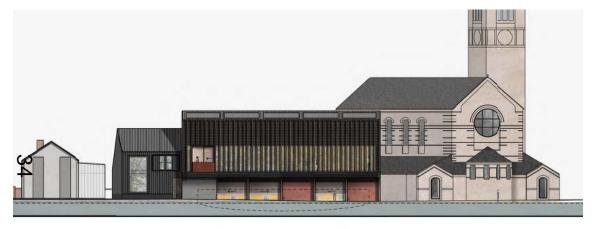

# CGI OF COMMUNITY CENTRE/ BOATYARD BUILDING, WINDING HOLE, PUBLIC OPEN SPACE AND CHURCH







#### CGI OF RESTAURANT/FLAT BUILDING, WINDING HOLE, PUBLIC OPEN SPACE, CHURCH AND HOUSING ALONG THE CANALSIDE







#### **Canal Side Elevations**







#### **Enlargement Detail of Plan**



CANALSIDE ELEVATION SCALE 1:250







## **Community Centre Elevations**



**OXFORD** CITY **COUNCIL** 









#### **Community Centre Detailed Elevation**







#### **Boatyard Detailed Elevation**







## **Cardigan Street Elevation**







#### **Enlargement of street scene**







#### **Residential Elevations – St Barnabus Street**







## **Enlargement of Elevations**









#### **Proposed Ground Floor Plan**



# www.oxford.gov.uk **OXFORD COUNCIL**



CITY

# **First Floor Plan**







### **Second Floor Plan**







#### **Third Floor Plan**







#### **Proposed Roof Plan**







This page is intentionally left blank