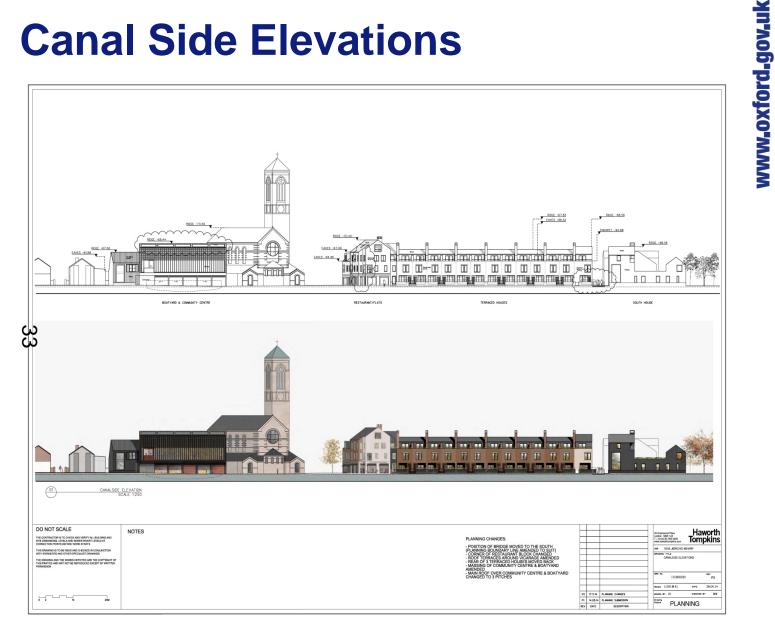

# CGI OF COMMUNITY CENTRE/ BOATYARD BUILDING, WINDING HOLE, PUBLIC OPEN SPACE AND CHURCH







#### CGI OF RESTAURANT/FLAT BUILDING, WINDING HOLE, PUBLIC OPEN SPACE, CHURCH AND HOUSING ALONG THE CANALSIDE







#### **Canal Side Elevations**







#### **Enlargement Detail of Plan**



CANALSIDE ELEVATION SCALE 1:250







## **Community Centre Elevations**



**OXFORD** CITY **COUNCIL** 









#### **Community Centre Detailed Elevation**







#### **Boatyard Detailed Elevation**







## **Cardigan Street Elevation**







#### **Enlargement of street scene**







#### **Residential Elevations – St Barnabus Street**







## **Enlargement of Elevations**









#### **Proposed Ground Floor Plan**



# www.oxford.gov.uk **OXFORD COUNCIL**



CITY

# **First Floor Plan**







### **Second Floor Plan**







#### **Third Floor Plan**







#### **Proposed Roof Plan**







This page is intentionally left blank