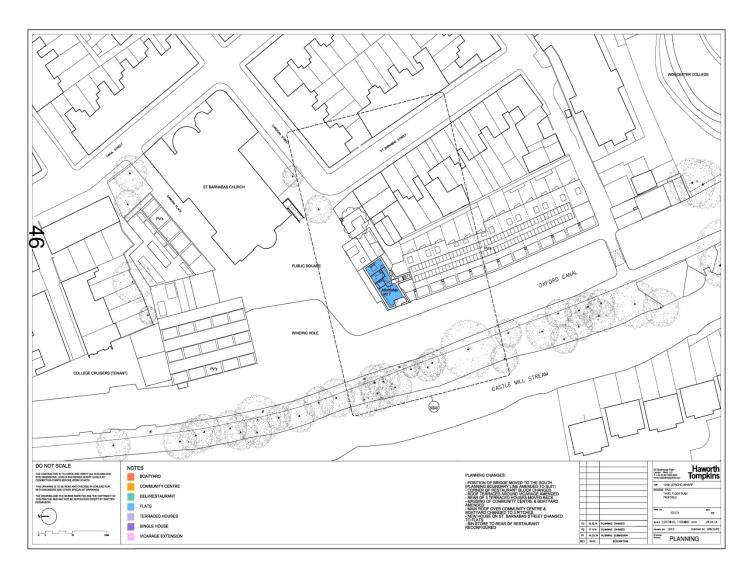

IC OPEN SPACE AND CHURCH







#### CGI OF RESTAURANT/FLAT BUILDING, WINDING HOLE, PUBLIC OPEN SPACE, CHURCH AND HOUSING ALONG THE CANALSIDE







#### **Canal Side Elevations**







#### **Enlargement Detail of Plan**



CANALSIDE ELEVATION SCALE 1:250







## **Community Centre Elevations**



**OXFORD** CITY **COUNCIL** 









#### **Community Centre Detailed Elevation**







#### **Boatyard Detailed Elevation**







## **Cardigan Street Elevation**







#### **Enlargement of street scene**







#### **Residential Elevations – St Barnabus Street**







## **Enlargement of Elevations**









#### **Proposed Ground Floor Plan**



# www.oxford.gov.uk **OXFORD COUNCIL**



CITY

# **First Floor Plan**







### **Second Floor Plan**







#### **Third Floor Plan**







#### **Proposed Roof Plan**







This page is intentionally left blank