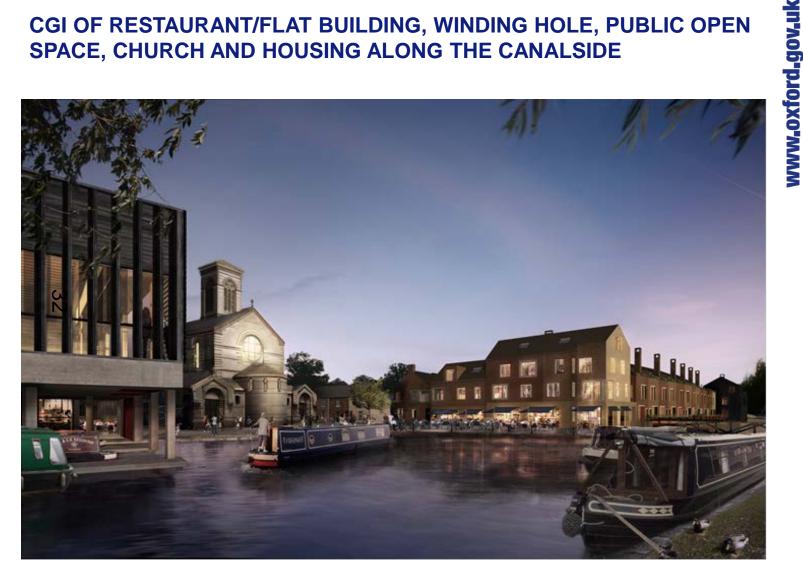

#### CGI OF RESTAURANT/FLAT BUILDING, WINDING HOLE, PUBLIC OPEN SPACE, CHURCH AND HOUSING ALONG THE CANALSIDE