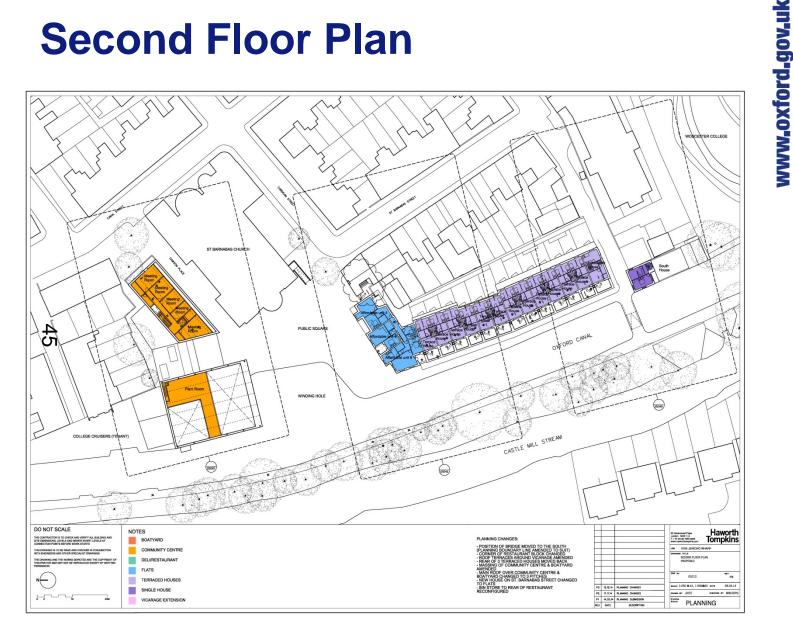

YARD BUILDING, WINDING HOLE, PUBLIC OPEN SPACE AND CHURCH







#### CGI OF RESTAURANT/FLAT BUILDING, WINDING HOLE, PUBLIC OPEN SPACE, CHURCH AND HOUSING ALONG THE CANALSIDE







#### **Canal Side Elevations**







#### **Enlargement Detail of Plan**



CANALSIDE ELEVATION SCALE 1:250







## **Community Centre Elevations**



**OXFORD** CITY **COUNCIL** 









#### **Community Centre Detailed Elevation**







#### **Boatyard Detailed Elevation**







## **Cardigan Street Elevation**







#### **Enlargement of street scene**







#### **Residential Elevations – St Barnabus Street**







## **Enlargement of Elevations**









#### **Proposed Ground Floor Plan**



# www.oxford.gov.uk **OXFORD COUNCIL**



CITY

# **First Floor Plan**







### **Second Floor Plan**







#### **Third Floor Plan**







#### **Proposed Roof Plan**







This page is intentionally left blank