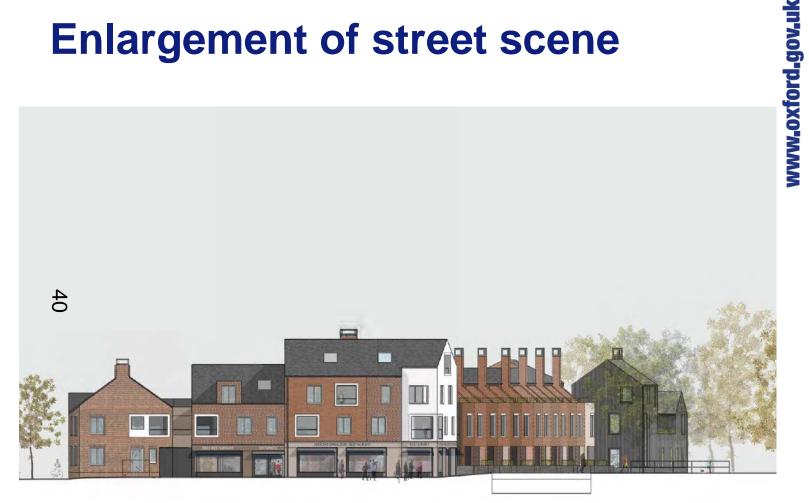

# CGI OF COMMUNITY CENTRE/ BOATYARD BUILDING, WINDING HOLE, PUBLIC OPEN SPACE AND CHURCH







#### CGI OF RESTAURANT/FLAT BUILDING, WINDING HOLE, PUBLIC OPEN SPACE, CHURCH AND HOUSING ALONG THE CANALSIDE







#### **Canal Side Elevations**







#### **Enlargement Detail of Plan**



CANALSIDE ELEVATION SCALE 1:250







## **Community Centre Elevations**



**OXFORD** CITY **COUNCIL** 









#### **Community Centre Detailed Elevation**







#### **Boatyard Detailed Elevation**







## **Cardigan Street Elevation**







#### **Enlargement of street scene**







#### **Residential Elevations – St Barnabus Street**







## **Enlargement of Elevations**









#### **Proposed Ground Floor Plan**



# www.oxford.gov.uk **OXFORD COUNCIL**



CITY

# **First Floor Plan**







### **Second Floor Plan**







#### **Third Floor Plan**







#### **Proposed Roof Plan**







This page is intentionally left blank