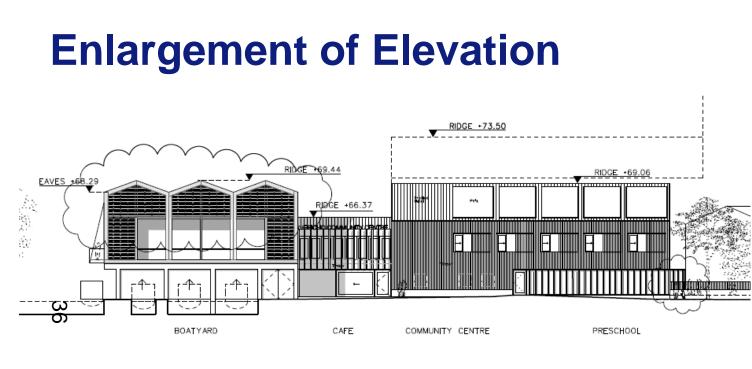

# CGI OF COMMUNITY CENTRE/ BOATYARD BUILDING, WINDING HOLE, PUBLIC OPEN SPACE AND CHURCH







#### CGI OF RESTAURANT/FLAT BUILDING, WINDING HOLE, PUBLIC OPEN SPACE, CHURCH AND HOUSING ALONG THE CANALSIDE







#### **Canal Side Elevations**







#### **Enlargement Detail of Plan**



CANALSIDE ELEVATION SCALE 1:250







## **Community Centre Elevations**



**OXFORD** CITY **COUNCIL** 









#### **Community Centre Detailed Elevation**







#### **Boatyard Detailed Elevation**







## **Cardigan Street Elevation**







#### **Enlargement of street scene**







#### **Residential Elevations – St Barnabus Street**







## **Enlargement of Elevations**









#### **Proposed Ground Floor Plan**



# www.oxford.gov.uk **OXFORD COUNCIL**



CITY

# **First Floor Plan**







### **Second Floor Plan**







#### **Third Floor Plan**







#### **Proposed Roof Plan**







This page is intentionally left blank