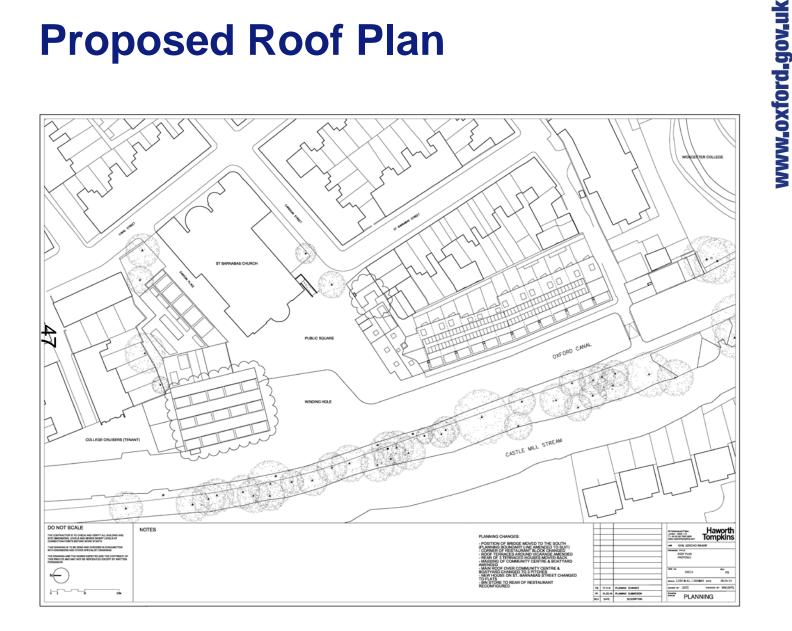

# CGI OF RESTAURANT/FLAT BUILDING, WINDING HOLE, PUBLIC OPEN SPACE, CHURCH AND HOUSING ALONG THE CANALSIDE







#### **Canal Side Elevations**







#### **Enlargement Detail of Plan**



CANALSIDE ELEVATION SCALE 1:250







## **Community Centre Elevations**



**OXFORD** CITY **COUNCIL** 









#### **Community Centre Detailed Elevation**







#### **Boatyard Detailed Elevation**







## **Cardigan Street Elevation**







#### **Enlargement of street scene**







#### **Residential Elevations – St Barnabus Street**







## **Enlargement of Elevations**









#### **Proposed Ground Floor Plan**



# www.oxford.gov.uk **OXFORD COUNCIL**



CITY

# **First Floor Plan**







### **Second Floor Plan**







#### **Third Floor Plan**







#### **Proposed Roof Plan**







This page is intentionally left blank