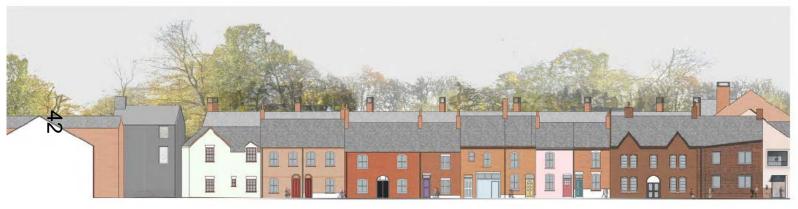

# CGI OF COMMUNITY CENTRE/ BOATYARD BUILDING, WINDING HOLE, PUBLIC OPEN SPACE AND CHURCH







#### CGI OF RESTAURANT/FLAT BUILDING, WINDING HOLE, PUBLIC OPEN SPACE, CHURCH AND HOUSING ALONG THE CANALSIDE







#### **Canal Side Elevations**







#### **Enlargement Detail of Plan**



CANALSIDE ELEVATION SCALE 1:250







## **Community Centre Elevations**



**OXFORD** CITY **COUNCIL** 









#### **Community Centre Detailed Elevation**







#### **Boatyard Detailed Elevation**







## **Cardigan Street Elevation**







#### **Enlargement of street scene**







#### **Residential Elevations – St Barnabus Street**







## **Enlargement of Elevations**









#### **Proposed Ground Floor Plan**



# www.oxford.gov.uk **OXFORD COUNCIL**



CITY

# **First Floor Plan**







### **Second Floor Plan**







#### **Third Floor Plan**







#### **Proposed Roof Plan**







This page is intentionally left blank